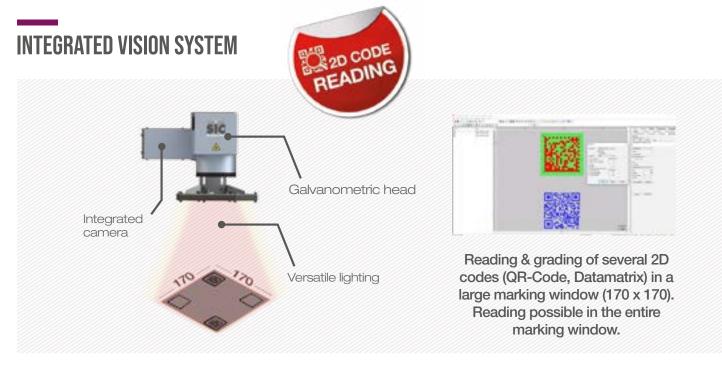

## **CUSTOM-MADE INTEGRATIONS**

An engineering design office is available for the integration of your custom-built machines.

dedicated vision system.