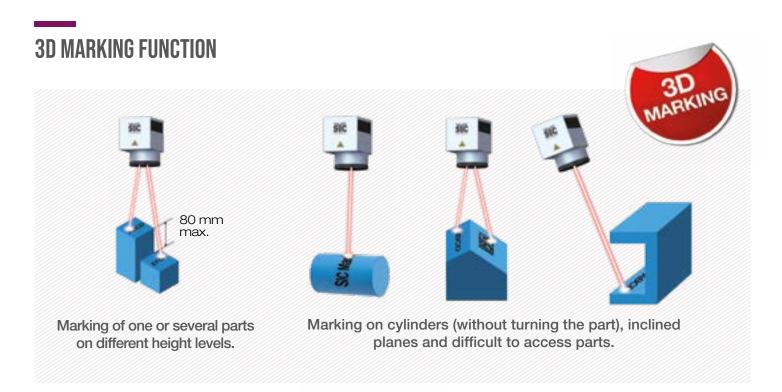

## **OUR INTEGRATED LASER SYSTEMS**

Our integrated laser systems have been engineered for intensive use in any industrial working environment. They can be integrated into production lines or used as a stand-alone marking station. They are suited for both low and high rates of production, and can be fully customized with additional features and tools. Manufacturing dedicated tooling systems or adding extra axes (e.g. Z and rotary) can be made on request.