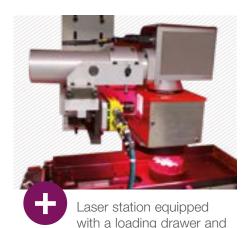

## **OUR INTEGRATED LASER SYSTEMS**

Our integrated laser systems have been engineered for intensive use in any industrial working environment. They can be integrated into production lines or used as a stand-alone marking station. They are suited for both low and high rates of production, and can be fully customized with additional features and tools. Manufacturing dedicated tooling systems or adding extra axes (e.g. Z and rotary) can be made on request.