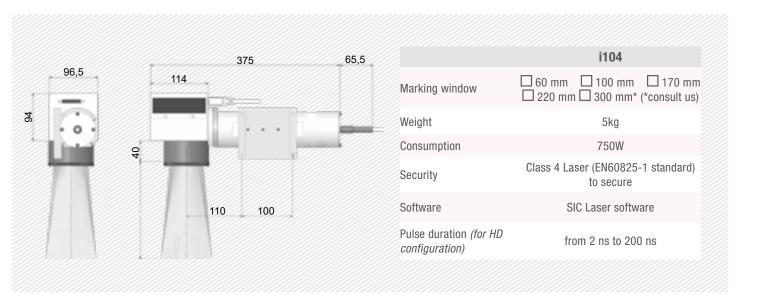

NEY

- SIC Marking fiber laser
- Proven technology
- Multi applications (metals, plastics...)



- Marking on all types of materials and difficult surface conditions
- Surface or hollow marking
- •1D or 2D codes (Data Matrix) marking
- Images or vector logos marking
- Decorative marking

## ROBUSTNESS AND RELIABILITY

- •Long-life components (≥ 100 000 h)
- Suitable for intensive use in industrial environments
- Reduced maintenance
- 2 years warranty

## A RANGE OF MODULAR MARKING LASERS

Available configurations:

### **Easy** 20-30W

and difficult surface conditions

Excellent value for money Marking on all types of materials

## Easy 50W

Deep marking Ultra fast marking

## HD 20W

Multi material (ideal for aluminums and plastics...) Reduced cycle time







#### Mechanical features:



## **CUSTOM-MADE INTEGRATIONS**

An engineering design office is available for the integration of your custom-built machines.





dedicated vision system.



## THE FIBER UNIT



### • Programming mode:

Cooling: by air only

Warranty: 2 years (5 years optional)



- Creation of entities to be marked: characters, logos, 1D or 2D
- Font choice «True Type»

User-friendly interface with icons

Pen setups

navigation

#### •Production mode:









sic-marking.com