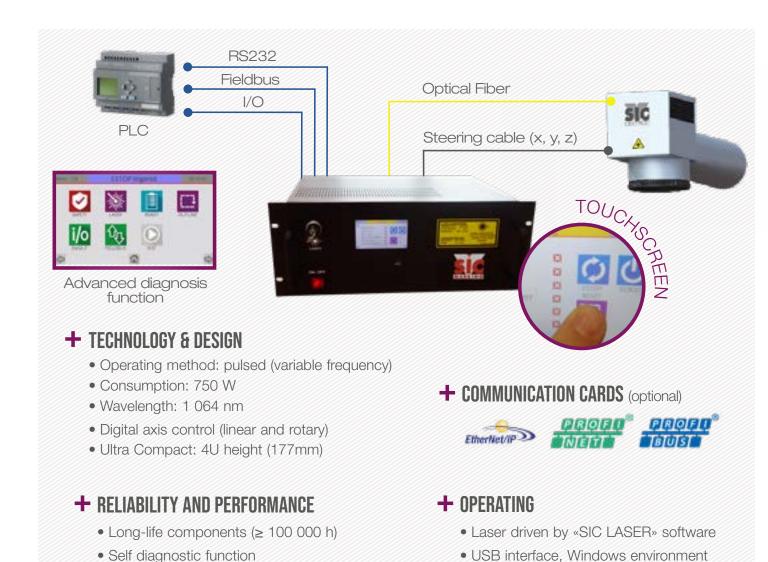

Built-in communication cards and memory

Adjustable pulse duration per object (for HD

No PC required to operate on the line

Small size

configuration)

### • Programming mode:

Cooling: by air only

Warranty: 2 years (5 years optional)

- Creation of entities to be marked: characters, logos, 1D or 2D
- Font choice «True Type»

User-friendly interface with icons

Pen setups

navigation

#### •Production mode:

sic-marking.com