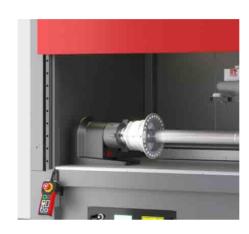

## **DAXIS**

## **GANTRY AXIS**

Standard or custom Human/Machine Interface

Variable head orientation

Extraction and filtration systems

Tag feeder

Marking of one or several parts on different height levels.

Marking on cylinders (without turning the part), inclined planes and difficult to access parts.