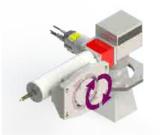

## **DAXIS**

## **GANTRY AXIS**

Standard or custom Human/Machine Interface

Variable head orientation

Extraction and filtration systems

Tag feeder

Marking of one or several parts on different height levels.

Marking on cylinders (without turning the part), inclined planes and difficult to access parts.