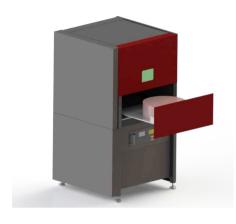

# XXL-BOX MODULAR LASER MARKING WORKSTATION

The personalised answer for your marking needs.

sic-marking.com

## **CLASS LEADING CAPACITY IN 3 DIFFERENT WIDTHS**

The XXL-Box Laser Marking Station is particularly suitable for marking large parts. Available in 3 sizes (800, 1200 and 1600 mm wide) it offers you the possibility to mark parts up to 520 mm high and 820 mm deep. All this for a reduced floor space requirement.

With these leading working capacities, the XXL-Box Laser Station is an exciting addition to our standard product range and becomes the most competitive solution for marking large components.