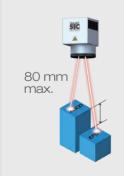

Reading & grading of several 2D codes (QR-Code, Datamatrix) in a large marking window (170 x 170).

Reading possible in the entire marking window.