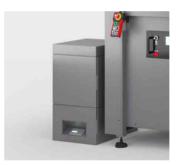

floor space requirement.

With these leading working capacities, the XXL-Box Laser Station is an exciting addition to our standard product range and becomes the most competitive solution for marking large components.





## MANY ACCESSORIES & OPTIONS FOR A TOTAL MODULARITY

SIC MARKING offers a wide range of accessories and options for complete modularity. The XXL-Box allows you to meet all your needs, from the simplest to the most complex. For example, an automatic or manual drawer is available to facilitate the handling of heavy parts. But also, different D-axis, adaptable to all types of parts. Or, GANTRY axis which make up the latest generation machines.

## **DRAWER**



## **DAXIS**



## **GANTRY AXIS**





Standard or custom Human/Machine Interface



Variable head orientation



Extraction and filtration systems



Tag feeder











Marking of one or several parts on different height levels.

Marking on cylinders (without turning the part), inclined planes and difficult to access parts.



Reading & grading of several 2D codes (QR-Code, Datamatrix) in a large marking window (170 x 170).



Reading possible in the entire marking window.

## **FLEXIBILITY**

## **ROBOT MODE**



The great flexibility of the XXL-Box Laser Marking Station allows it to be fully controllable by the automation of a robotised cell as well as by a latest generation COBOT.

## **MECHANICAL FEATURES**



## LASER, A MASTERED TECHNOLOGY



## **OUR FIBER LASER RANGE**

















VERSATILITY

# A TAILOR-MADE RESPONSE TO YOUR MARKING PROJECTS

## **COMPLETE TURNKEY WORKSTATIONS**

W