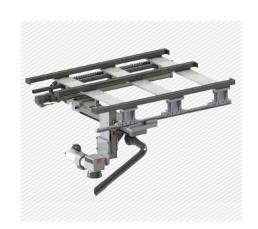

## MANY ACCESSORIES & OPTIONS FOR A TOTAL MODULARITY

SIC MARKING offers a wide range of accessories and options for complete modularity. The XXL-Box allows you to meet all your needs, from the simplest to the most complex. For example, an automatic or manual drawer is available to facilitate the handling of heavy parts. But also, different D-axis, adaptable to all types of parts. Or, GANTRY axis which make up the latest generation machines.

## **DAXIS**