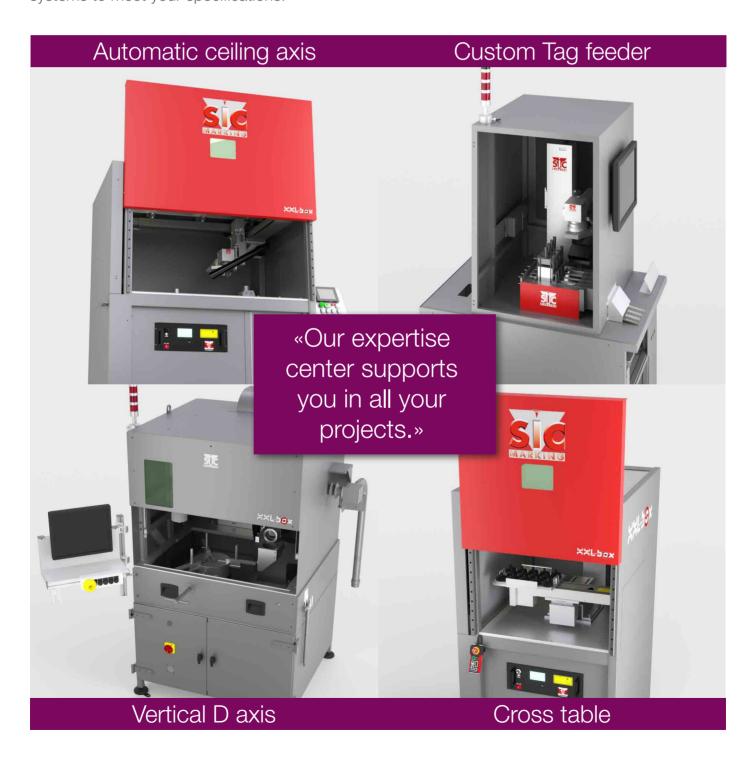

## MANY ACCESSORIES & OPTIONS FOR A TOTAL MODULARITY

SIC MARKING offers a wide range of accessories and options for complete modularity. The XXL-Box allows you to meet all your needs, from the simplest to the most complex. For example, an automatic or manual drawer is available to facilitate the handling of heavy parts. But also, different D-axis, adaptable to all types of parts. Or, GANTRY axis which make up the latest generation machines.

## **DRAWER**

## **DAXIS**

## **GANTRY AXIS**

Standard or custom Human/Machine Interface

Variable head orientation

Extraction and filtration systems

Tag feeder

Marking of one or several parts on different height levels.

Marking on cylinders (without turning the part), inclined planes and difficult to access parts.