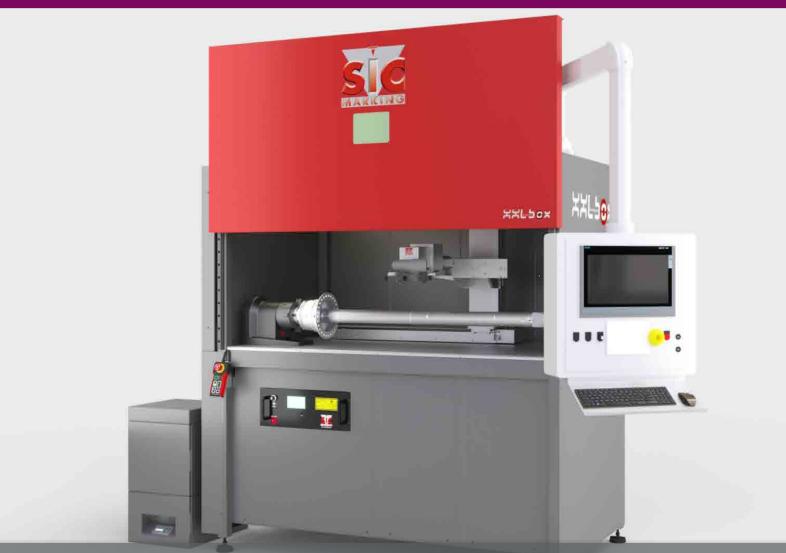

## **CLASS LEADING CAPACITY IN 3 DIFFERENT WIDTHS**

The XXL-Box Laser Marking Station is particularly suitable for marking large parts. Available in 3 sizes (800, 1200 and 1600 mm wide) it offers you the possibility to mark parts up to 520 mm high and 820 mm deep. All this for a reduced floor space requirement.

With these leading working capacities, the XXL-Box Laser Station is an exciting addition to our standard product range and becomes the most competitive solution for marking large components.