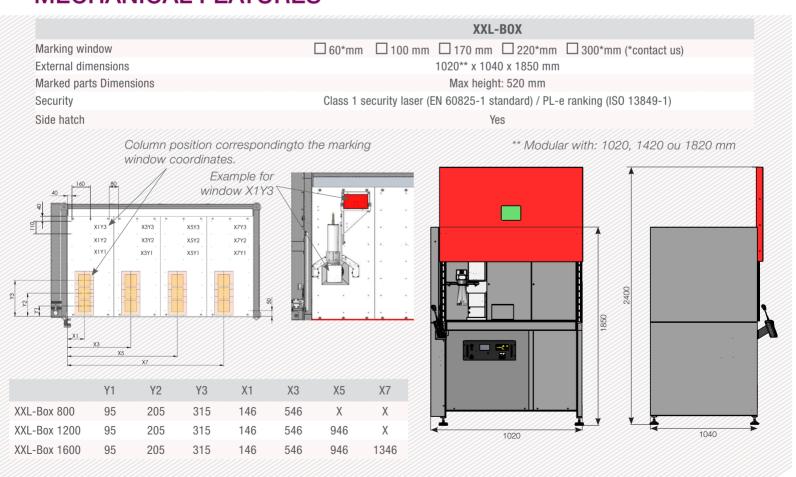

## **MECHANICAL FEATURES**

## **CLASS LEADING CAPACITY IN 3 DIFFERENT WIDTHS**

The XXL-Box Laser Marking Station is particularly suitable for marking large parts. Available in 3 sizes (800, 1200 and 1600 mm wide) it offers you the possibility to mark parts up to 520 mm high and 820 mm deep. All this for a reduced floor space requirement.