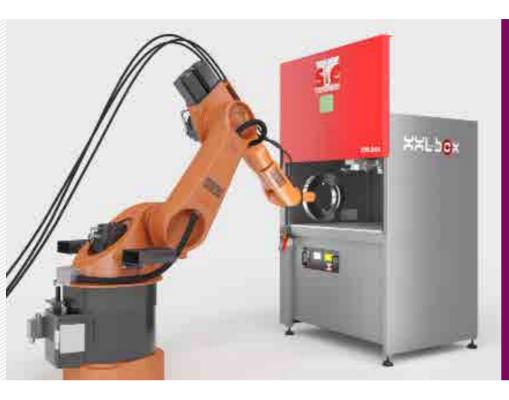

## **ROBOT MODE**

The great flexibility of the XXL-Box Laser Marking Station allows it to be fully controllable by the automation of a robotised cell as well as by a latest generation COBOT.