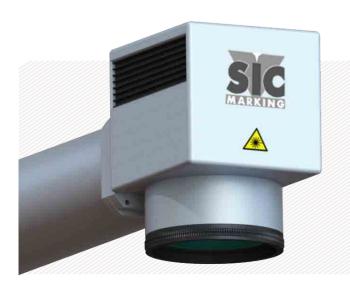

## **DAXIS**



## **GANTRY AXIS**





Standard or custom Human/Machine Interface



Variable head orientation



Extraction and filtration systems



Tag feeder











Marking of one or several parts on different height levels.

Marking on cylinders (without turning the part), inclined planes and difficult to access parts.



Reading & grading of several 2D codes (QR-Code, Datamatrix) in a large marking window (170 x 170).



Reading possible in the entire marking window.

## **FLEXIBILITY**

## **ROBOT MODE**



The great flexibility of the XXL-Box Laser Marking Station allows it to be fully controllable by the automation of a robotised cell as well as by a latest generation COBOT.

## **MECHANICAL FEATURES**



## LASER, A MASTERED TECHNOLOGY



## **OUR FIBER LASER RANGE**

















VERSATILITY

# A TAILOR-MADE RESPONSE TO YOUR MARKING PROJECTS

## **COMPLETE TURNKEY WORKSTATIONS**

With an experienced, responsive and dedicated team, SIC Marking designs customised, turnkey solutions for all industrial sectors. Our design office produces machines in compliance with your specifications and your industrial standards.

We make changes to our standard workstations (re-sizing, adding movements...) or create specific systems to meet your specifications.



## AT YOUR SERVICE

### SUPPORTING YOU ALL OVER THE WORLD



Locations in Germany, Italy, the UK, Canada, USA, Mexico, China, South Korea and a network of over 40 distributors...

### **OUR CENTRES OF EXCELLENCE**

We spend around 10% per year of turnover in R&D to develop new products in order to make our custom