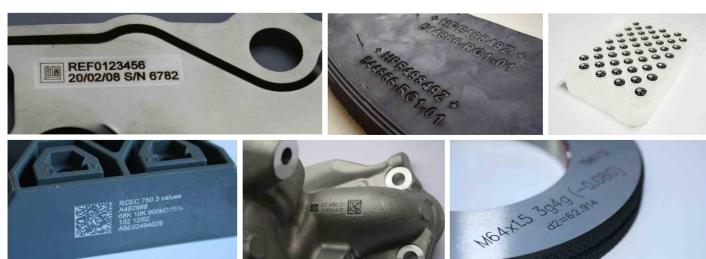

# XXL-BOX MODULAR LASER MARKING WORKSTATION



The personalised answer for your marking needs.

sic-marking.com

## THE MARKING STATION ADAPTED TO YOUR NEEDS

## **CLASS LEADING CAPACITY IN 3 DIFFERENT WIDTHS**

The XXL-Box Laser Marking Station is particularly suitable for marking large parts. Available in 3 sizes (800, 1200 and 1600 mm wide) it offers you the possibility to mark parts up to 520 mm high and 820 mm deep. All this for a reduced floor space requirement.

With these leading working capacities, the XXL-Box Laser Station is an exciting addition to our standard product range and becomes the most competitive solution for marking large components.





## MANY ACCESSORIES & OPTIONS FOR A TOTAL MODULARITY

SIC MARKING offers a wide range of accessories and options for complete modularity. The XXL-Box allows you to meet all your needs, from the simplest to the most complex. For example, an automatic or manual drawer is available to facilitate the handling of heavy parts. But also, different D-axis, adaptable to all types of parts. Or, GANTRY axis which make up the latest generation machines.

## **DRAWER**



## **DAXIS**



## **GANTRY AXIS**





Standard or custom Human/Machine Interface



Variable head orientation



Extraction and filtration systems



Tag feeder











Marking of one or several parts on different height levels.

Marking on cylinders (without turning the part), inclined planes and difficult to access parts.