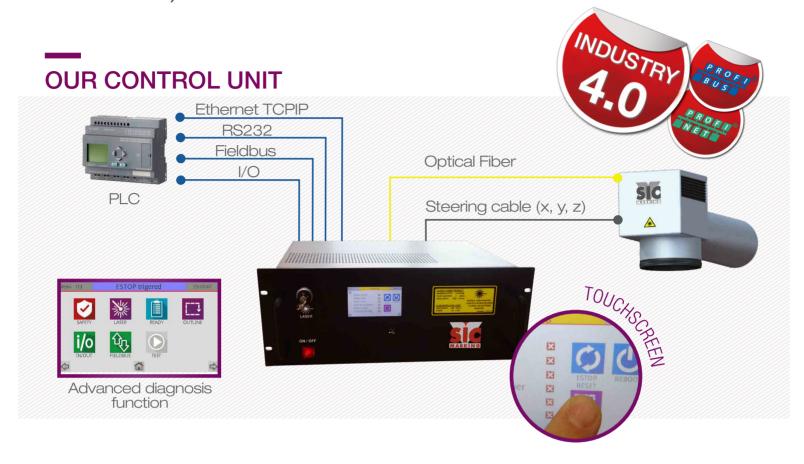

eneration machines.

## **DRAWER**



## **DAXIS**



## **GANTRY AXIS**





Standard or custom Human/Machine Interface



Variable head orientation



Extraction and filtration systems



Tag feeder











Marking of one or several parts on different height levels.

Marking on cylinders (without turning the part), inclined planes and difficult to access parts.



Reading & grading of several 2D codes (QR-Code, Datamatrix) in a large marking window (170 x 170).



Reading possible in the entire marking window.

## **FLEXIBILITY**

## **ROBOT MODE**



The great flexibility of the XXL-Box Laser Marking Station allows it to be fully controllable by the automation of a robotised cell as well as by a latest generation COBOT.

## **MECHANICAL FEATURES**



## LASER, A MASTERED TECHNOLOGY



## **OUR FIBER LASER RANGE**

















VERSATILITY

# A TAILOR-MADE RESPONSE TO YOUR MARKING PROJECTS

## **COMPLETE TURNKEY WORKSTATIONS**

With an experienced, responsive and dedicated team, SIC Marking designs customised, turnkey solutions for all industrial sectors. Our design office produces machines in compliance with your specifications and your industrial standards.

We make changes to our standard workstations (re-sizing, adding movements...) or create specific systems to meet your specifications.



## AT YOUR SERVICE

### SUPPORTING YOU ALL OVER THE WORLD



Locations in Germany, Italy, the UK, Canada, USA, Mexico, China, South Korea and a network of over 40 distributors...

### **OUR CENTRES OF EXCELLENCE**

We spend around 10% per year of turnover in R&D to develop ne