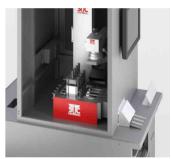

## **CLASS LEADING CAPACITY IN 3 DIFFERENT WIDTHS**

The XXL-Box Laser Marking Station is particularly suitable for marking large parts. Available in 3 sizes (800, 1200 and 1600 mm wide) it offers you the possibility to mark parts up to 520 mm high and 820 mm deep. All this for a reduced floor space requirement.

With these leading working capacities, the XXL-Box Laser Station is an exciting addition to our standard product range and becomes the most competitive solution for marking large components.