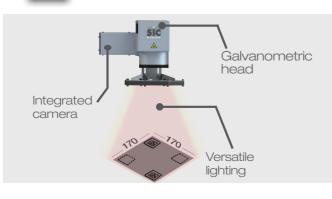

Reading & grading of several 2D codes (QR-Code, Datamatrix) in a large marking window (170 x 170).

Reading possible in the entire marking window.