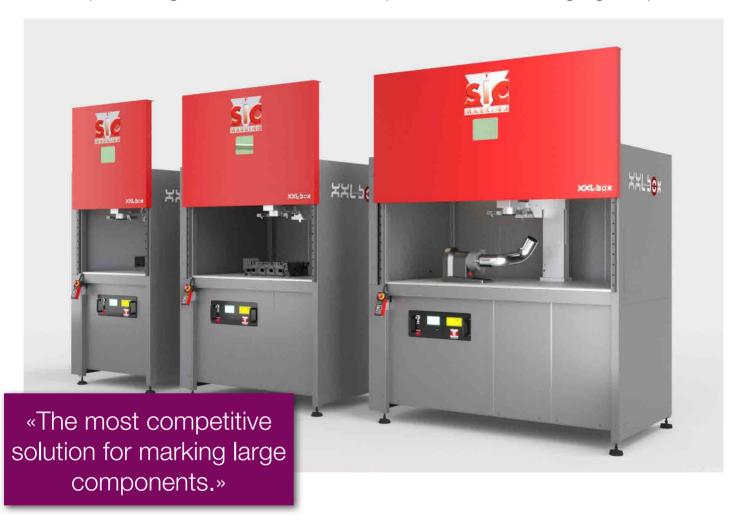

## **CLASS LEADING CAPACITY IN 3 DIFFERENT WIDTHS**

The XXL-Box Laser Marking Station is particularly suitable for marking large parts. Available in 3 sizes (800, 1200 and 1600 mm wide) it offers you the possibility to mark parts up to 520 mm high and 820 mm deep. All this for a reduced floor space requirement.

With these leading working capacities, the XXL-Box Laser Station is an exciting addition to our standard product range and becomes the most competitive solution for marking large components.