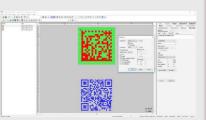

Reading & grading of several 2D codes (QR-Code, Datamatrix) in a large marking window (170 x 170).

Reading possible in the entire marking window.