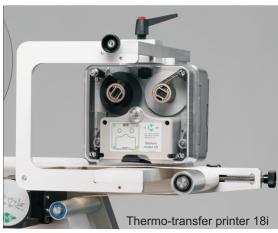

Series 2000 options includes:

- -Hot Foil Coder.
- -Thermo/transfer print system.
- -Remote mounted keypad.
- -Tacho/Encoder control.
- -Sensor for transparent labels.
- -Warning signals.
- .... and more.

## Specifications:

Print area: 12x30/30x12mm.

2 models: Right hand or left hand model.

Specifications:

Print area: 32x40/40x32mm.

200dpi printer controlled by hand terminal with memory.

Power:

230VAC 50/60 Hz. Consumption: 250 W