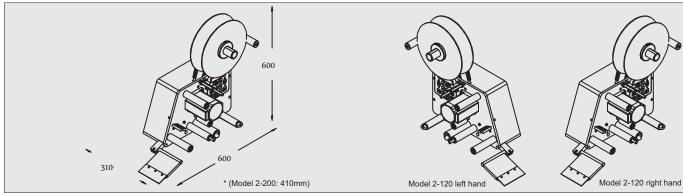

The intelligent processor with optional encoder, can vary the speed of the Series 2000, to follow the speed variations of products and packing machines.

Series 2000 dispensers are available in right or left hand versions and in 120mm and 200mm label width.

## Specifications and accessories: Model 2-120 Model 2-200 Label web width, maxsimum: 120mm. 200mm. Label web width, minimum: 20mm. 20mm. Label length, maximum: 250mm. 250mm. Label length, minimum: 20mm. 20mm. Variable speed: 0-35m/min. 0-30m/min. Number of labels per. minute: 300 300 Label roll diameter, maximum: Ø270mm. Ø270mm. 40mm. 40mm. Label roll core, minimum: Stepper motor with microstep: Yes Yes Microprocessor with keyboard: Yes Yes Illuminated display: Yes Yes Yes Yes Password protection: 45 45 Internal memory capacity: Yes Signal for product separator. Yes Tacho/Encoder control. Yes Yes External interface signal I/O. Yes Yes

Weight:

Model 2-120: 16kg. Model 2-200: 18kg.

Breevaartstraat 37 3044 AG Rotterdam T: +31 (0)10 415 64 00 E: info@automator.nl