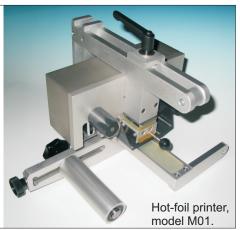

Series 2000 options includes:

- -Hot Foil Coder.
- -Thermo/transfer print system.
- -Remote mounted keypad.
- -Tacho/Encoder control.
- -Sensor for transparent labels.
- -Warning signals.
- .... and more.

## Specifications:

Print area: 12x30/30x12mm.

2 models: Right hand or left hand model.

Specifications:

Print area: 32x40/40x32mm.

200dpi printer controlled by hand terminal with memory.

Power:

230VAC 50/60 Hz. Consumption: 250 W