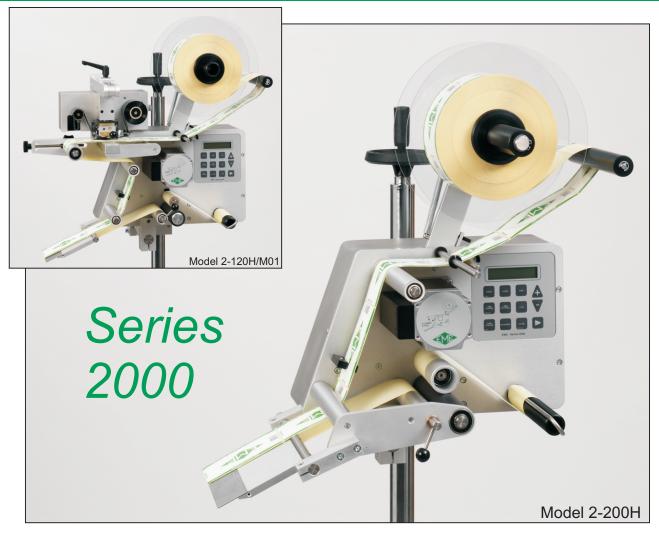

## Series 2000 dispenser

New compact design.

Stepper motor driven.

Microprocessor.

Function keys.

Built in control panel.

Aut. speed control.

EME series 2000 dispensers are based on the latest technology and built into a compact design that requires only little space.

The intelligent processor with optional encoder, can vary the speed of the Series 2000, to follow the speed variations of products and packing machines.

Series 2000 dispensers are available in right or left hand versions and in 120mm and 200mm label width.

Series 2000 options includes:

- -Hot Foil Coder.
- -Thermo/transfer print system.
- -Remote mounted keypad.
- -Tacho/Encoder control.
- -Sensor for transparent labels.
- -Warning signals.
- .... and more.