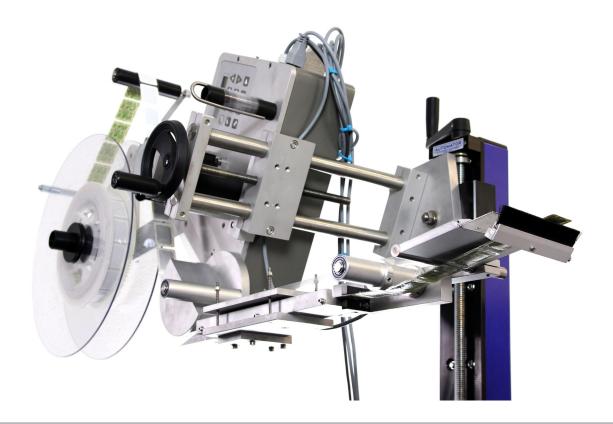

#### **EME FRESHCARE® labeler**

The EME Freshcare® dispensers are based on the latest technology, use the newest microprocessors and a powerful stepper motor. They meet the highest requirements on speed and accuracy and are easy to operate. The stepper motor with micro step driver, gives accurate labeling, with an almost silent performance.

### Series

The EME dispensers are available in various sizes and in right or left hand versions. Various suspensions are available: to assemble the dispenser on the flowpacker or to install the dispenser just beside it. The intelligent processor with optional encoder, can vary the speed of the dispenser, to follow the speed variations of products and packing machines.