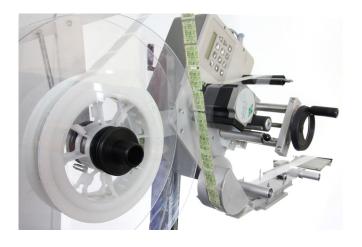

# Easy operating

The operator keypad with its illuminated display, is anintegral part of the dispenser and gives the operator easy access to all the smart functions and controls in a wide range of languages. The internal memory allows storage of all settings for each type of label, reducing start up and change over time.

### Series

The EME dispensers are available in various sizes and in right or left hand versions. Various suspensions are available: to assemble the dispenser on the flowpacker or to install the dispenser just beside it. The intelligent processor with optional encoder, can vary the speed of the dispenser, to follow the speed variations of products and packing machines.