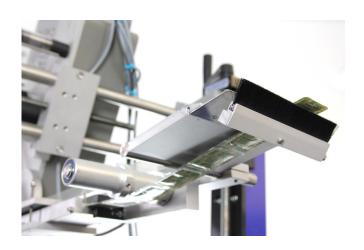

#### **EME FRESHCARE® labeler**

The EME Freshcare® dispensers are based on the latest technology, use the newest microprocessors and a powerful stepper motor. They meet the highest requirements on speed and accuracy and are easy to operate. The stepper motor with micro step driver, gives accurate labeling, with an almost silent performance.