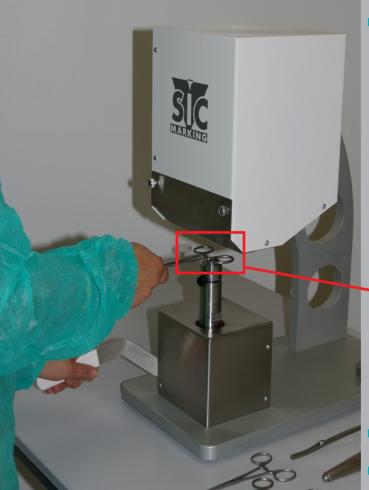

# c53v Simplicity and precision: • Accurate positioning • Live video display Computer controlled system: • User friendly software Marking parameters controlled by software Compatible with most of traceability softwares Versatility Performance : • Tiny marking (2.5 mm) Instruments maintaining Versatile tooling

# c53v

- Compliant with Datamatrix code standards
  - Compute-Aided Positioning: live video display on computer's screen

- Video display: patented system
- Ergonomic maintaining device