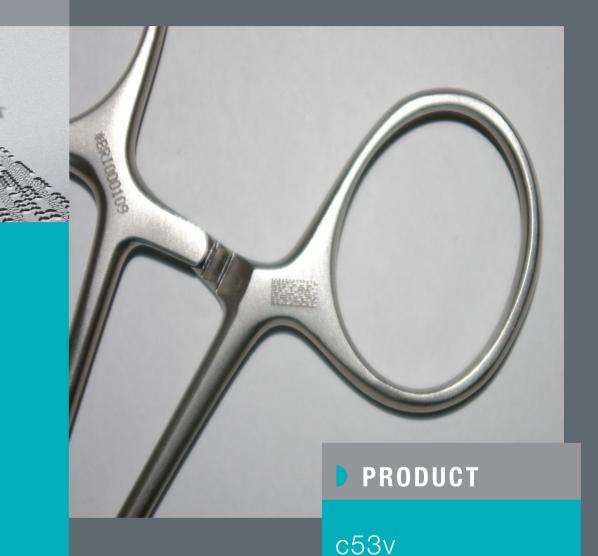

# Surgical instruments traceability

Reading system

# c53v Simplicity and precision: • Accurate positioning • Live video display Computer controlled system: • User friendly software Marking parameters controlled by software Compatible with most of traceability softwares Versatility Performance : • Tiny marking (2.5 mm) Instruments maintaining Versatile tooling

# c53v

- Compliant with Datamatrix code standards
  - Compute-Aided Positioning: live video display on computer's screen

- Video display: patented system
- Ergonomic maintaining device