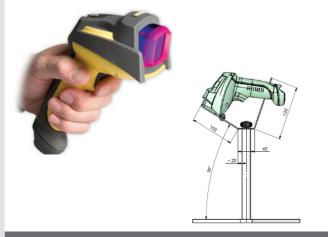

# **Reading system**

## Handheld code reader::

- Autodiscrimination of both 1D and 2D codes
- Corded and cordless models
- Communication: RS232, USB
- Strong equipment (IP54)
- Configuration software running under Windows