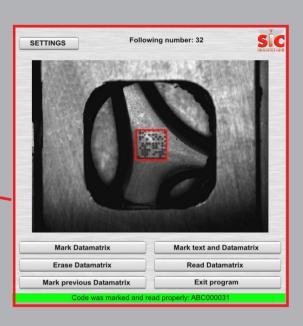

# c53v Simplicity and precision: • Accurate positioning • Live video display Computer controlled system: • User friendly software Marking parameters controlled by software Compatible with most of traceability softwares Versatility Performance : • Tiny marking (2.5 mm) Instruments maintaining Versatile tooling

# c53v

- Compliant with Datamatrix code standards
  - Compute-Aided Positioning: live video display on computer's screen

- Video display: patented system
- Ergonomic maintaining device