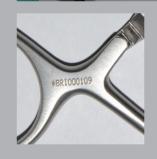

## For a reliable and durable marking

The dot peen marked wording (text, matrix code) is characterized by a sequence of dots. This is a cost-effective solution for permanent marking. The whole being electronically driven! Our marking heads are capable to mark at a very high speed (up to 5 characters per second) on a wide range of materials, from plastic to the hardest steel. Dot peen marking technology does not affect the integrity of your medical instruments, and is no source of bacteriological risk.

# Surgical instruments traceability

Reading system