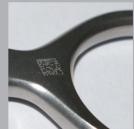

## For a reliable and durable marking

The dot peen marked wording (text, matrix code) is characterized by a sequence of dots. This is a cost-effective solution for permanent marking. The whole being electronically driven! Our marking heads are capable to mark at a very high speed (up to 5 characters per second) on a wide range of materials, from plastic to the hardest steel. Dot peen marking technology does not affect the integrity of your medical instruments, and is no source of bacteriological risk.

# Surgical instruments traceability

Reading system

# c53v Simplicity and precision: • Accurate positioning • Live video display Computer controlled system: • User friendly software Marking parameters controlled by software Compatible with most of traceability softwares Versatility Performance : • Tiny marking (2.5 mm) Instruments maintaining Versatile tooling

# c53v

- Compliant with Datamatrix code standards
  - Compute-Aided Positioning: live video display on computer's screen

- Video display: patented system
- Ergonomic maintaining device