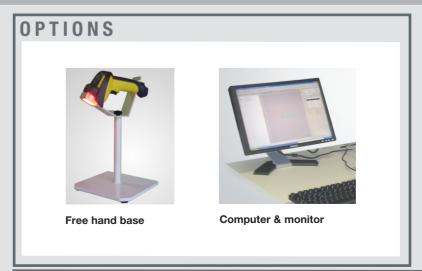

# **Reading system**

## Handheld code reader::

- Autodiscrimination of both 1D and 2D codes
- Corded and cordless models
- Communication: RS232, USB
- Strong equipment (IP54)
- Configuration software running under Windows