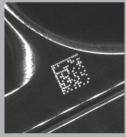

# Surgical instruments traceability

Reading system

# c53v Simplicity and precision: • Accurate positioning • Live video display Computer controlled system: • User friendly software Marking parameters controlled by software Compatible with most of traceability softwares Versatility Performance : • Tiny marking (2.5 mm) Instruments maintaining Versatile tooling

# c53v

- Compliant with Datamatrix code standards
  - Compute-Aided Positioning: live video display on computer's screen

- Video display: patented system
- Ergonomic maintaining device